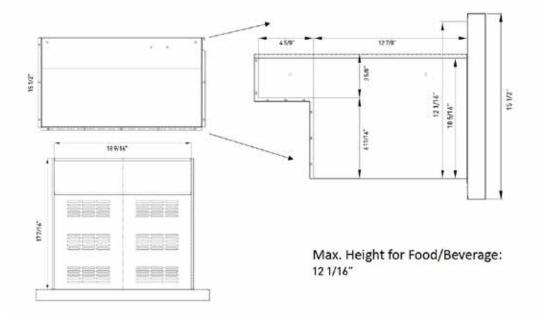

ng legs keep the unit balanced regardless of its location

| PRODUCT DIMENSIONS                  |          |  |
|-------------------------------------|----------|--|
| Depth (Excluding Handles)           | 23 5/16" |  |
| Depth (Less Door)                   | 21 3/8"  |  |
| Height to Top of Door Hinge (in.)   | 34 3/16" |  |
| Product Depth (in.)                 | 23 3/8"  |  |
| Product Width (in.)                 | 23 1/2"  |  |
| Depth (Including Handles)           | 25 5/7"  |  |
| Height to Top of Refrigerator (in.) | 34 3/16" |  |
| Product Height (in.)                | 34 3/16" |  |
| Refrigerator Width (In.)            | 23 1/2"  |  |

WARRANTY: 2 YEARS ON PARTS AND LABOR





## 24 INCH INDOOR OUTDOOR REFRIGERATOR DRAWERS - TRF2401U

## **TOP DRAWER**



#### **BOTTOM DRAWER**