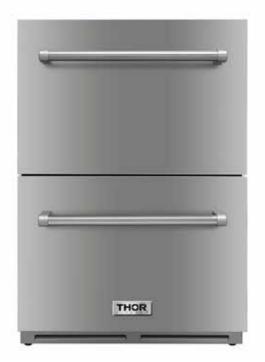

# 24 INCH INDOOR OUTDOOR REFRIGERATOR DRAWERS

Product: 24 Inch Indoor Outdoor Refrigerator Drawers Model Number: TRF2401U

| TECHNICAL DETAILS      |                     |  |
|------------------------|---------------------|--|
| Appliance Type         | Refrigerator        |  |
| Color/Finish           | Stainless Steel     |  |
| Refrigerator Capacity  | 152 L (5.4 cu. ft.) |  |
| Gross Weight (lb.)     | 126 lb.             |  |
| Net Weight (lb.)       | 114 lb.             |  |
| Number of Drawers      | 2                   |  |
| Number of Shelves      | 1 Shelf             |  |
| Number of Baskets/Bins | 1 Basket/Bin        |  |

## 24 INCH INDOOR OUTDOOR REFRIGERATOR DRAWERS - TRF2401U