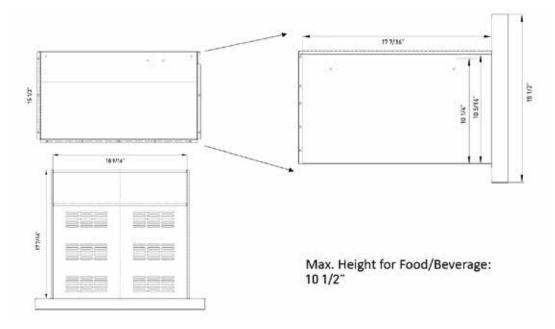

egs Four adjustable leveling legs keep the unit balanced regardless of its location

| PRODUCT DIMENSIONS                  |          |  |
|-------------------------------------|----------|--|
| Depth (Excluding Handles)           | 23 5/16" |  |
| Depth (Less Door)                   | 21 3/8"  |  |
| Height to Top of Door Hinge (in.)   | 34 3/16" |  |
| Product Depth (in.)                 | 23 3/8"  |  |
| Product Width (in.)                 | 23 1/2"  |  |
| Depth (Including Handles)           | 25 5/7"  |  |
| Height to Top of Refrigerator (in.) | 34 3/16" |  |
| Product Height (in.)                | 34 3/16" |  |
| Refrigerator Width (In.)            | 23 1/2"  |  |

WARRANTY: 2 YEARS ON PARTS AND LABOR





## 24 INCH INDOOR OUTDOOR REFRIGERATOR DRAWERS - TRF2401U

## **TOP DRAWER**



#### **BOTTOM DRAWER**