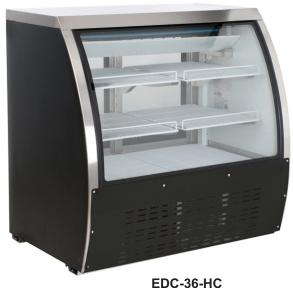

- Interior: Aluminum liner with stainless floor. **Exterior:** Stainless Steel. Black coated steel is available.
- Attractive curved glass front and sliding rear doors for easy access.
- Interior: Rounder corner design makes for easy cleaning.
- Shelves: Adjustable heavy-duty PVC coated.
- Refrigeration system keeps meat and deli products at safe temperatures between 32 F and 43 F

- Electronic control system makes it easy to adjust temperature set point and defrost frequency.
- Removable installation board makes it easy to access condenser coil for cleaning and service.
- Pre-installed heavy duty casters with brakes.
- LED interior lighting.
- These units use HYDRO-CARBON R290 refrigerant, which is environmentally friendly and more efficient than R134a/R404a refrigerant.

## **Deli Cases EDC Series**

9

**DIMENSIONS - WxDxH CAPACITY MODEL DOORS SHELVES** inches cu.ft. **HP AMPS VOLTAGE PLUG TYPE** EDC-36-HC 1/3 +2 6 36 x 32 1/2 x 42 7/8 13 4.7 115/60/1 **NEMA 5-15P** EDC-48-HC 2 6 48 x 32 1/2 x 42 7/8 18 1/4+ 3.2 115/60/1 **NEMA 5-15P** EDC-64-HC 3 9 64 x 32 1/2 x 42 7/8 18 3/5 7.2 115/60/1 **NEMA 5-15P** 