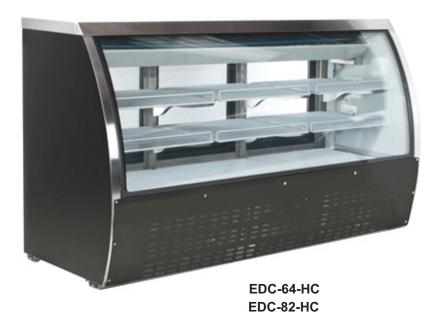

## **Deli Cases EDC Series**

9

**DIMENSIONS - WxDxH CAPACITY MODEL DOORS SHELVES** inches cu.ft. **HP AMPS VOLTAGE PLUG TYPE** EDC-36-HC 1/3 +2 6 36 x 32 1/2 x 42 7/8 13 4.7 115/60/1 **NEMA 5-15P** EDC-48-HC 2 6 48 x 32 1/2 x 42 7/8 18 1/4+ 3.2 115/60/1 **NEMA 5-15P** EDC-64-HC 3 9 64 x 32 1/2 x 42 7/8 18 3/5 7.2 115/60/1 **NEMA 5-15P** 

EDC-82-HC

Specifications subject to change without notice.

115/60/1

**NEMA 5-15P** 

3

3/4

7.1

32

82 x 32 1/2 x 42 7/8