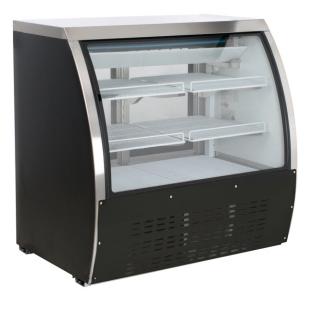

## **Deli Cases EDC Series**

EDC-48-HC

| MODEL     | DOORS | SHELVES | DIMENSIONS - WxDxH<br>inches | CAPACITY<br>cu.ft. | НР   | AMPS | VOLTAGE  | PLUG TYPE  |
|-----------|-------|---------|------------------------------|--------------------|------|------|----------|------------|
| EDC-48-HC | 2     | 6       | 48 x 32 1/2 x 42 7/8         | 18                 | 1/4+ | 3.1  | 115/60/1 | NEMA 5-15P |
| EDC-78-HC | 3     | 9       | 82 x 32 1/2 x 42 7/8         | 32                 | 3/4  | 7.1  | 115/60/1 | NEMA 5-15P |