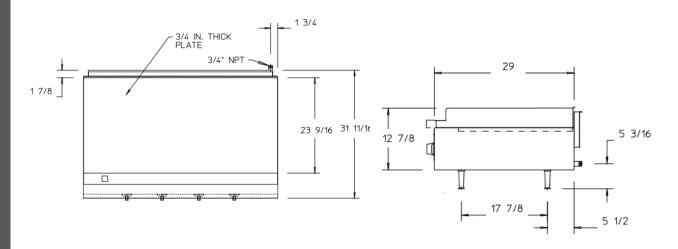

#### STANDARD FEATURES

- ➤ Stainless steel front and sides
- Cast iron H-shape burner, each 30,000 BTU/hr
- ➤To be controlled every 12 "
- ➤ 3/4 " thickness polished griddle plate
- ➤ Standby S/S pilot for easy start
- ➤ Adjustable heavy duty legs
- ➤ Grease through channel in the front
- ➤ Stainless steel oil collector in the bottom
- ➤ Stainless steel splash guard at 3 sides
- ➤ Durable brass control valve
- Easy access to pilot valve adjustment screws
- Easy gas conversion in field
- >3/4" NPT rear gas connection
- ➤ Shipped with gas regulator

## Plan View

| Model   | BTU/HR     | Cooking<br>dimension | Burner Qty | Packing<br>Size(IN) | <b>N/W</b> ( <b>LB</b> ) | G/W<br>(LB) |
|---------|------------|----------------------|------------|---------------------|--------------------------|-------------|
| EHDG-24 | 60,000BTU  | 24x24                | 2          | 28x38x22            | 203                      | 254         |
| EHDG-36 | 90,000BTU  | 36x24                | 3          | 42x38x22            | 285                      | 340         |
| EHDG-48 | 120,000BTU | 48x24                | 4          | 53x38x23            | 373                      | 450         |
| EHDG-60 | 150,000BTU | 60x24                | 5          | 65x38x23            | 510                      | 560         |