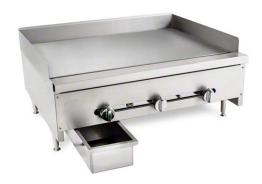

## Gas Griddle

Model: EHDG-36

- ☐ EHDG-24 Gas griddle
- ☐ EHDG-36 Gas griddle
- ☐ EHDG-48 Gas griddle
- ☐ EHDG-60 Gas griddle

#### STANDARD FEATURES

- ➤ Stainless steel front and sides
- Cast iron H-shape burner, each 30,000 BTU/hr
- ➤To be controlled every 12 "
- ➤ 3/4 " thickness polished griddle plate
- ➤ Standby S/S pilot for easy start
- ➤ Adjustable heavy duty legs
- ➤ Grease through channel in the front
- ➤ Stainless steel oil collector in the bottom
- ➤ Stainless steel splash guard at 3 sides
- ➤ Durable brass control valve
- Easy access to pilot valve adjustment screws
- Easy gas conversion in field
- >3/4" NPT rear gas connection
- ➤ Shipped with gas regulator