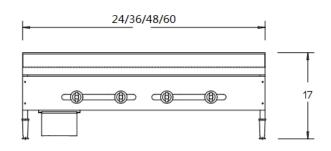

## Plan View

| Model   | BTU/HR     | Cooking<br>dimension | Burner Qty | Packing<br>Size(IN) | <b>N/W</b> ( <b>LB</b> ) | G/W<br>(LB) |
|---------|------------|----------------------|------------|---------------------|--------------------------|-------------|
| EHDG-24 | 60,000BTU  | 24x24                | 2          | 28x38x22            | 203                      | 254         |
| EHDG-36 | 90,000BTU  | 36x24                | 3          | 42x38x22            | 285                      | 340         |
| EHDG-48 | 120,000BTU | 48x24                | 4          | 53x38x23            | 373                      | 450         |
| EHDG-60 | 150,000BTU | 60x24                | 5          | 65x38x23            | 510                      | 560         |