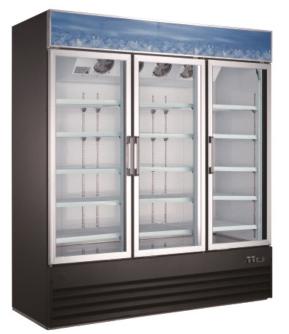

- Exterior: Coated steel. Black or White. Interior: Attractive aluminum liner with stainless steel floor.
- Self-Closing double pane glass doors with positive seal.
- Refrigeration system maintains temperatures between 33°F and 41°F.
- Shelves: Adjustable heavy-duty PVC coated.
- LED interior lighting.

- Electronic control system makes it easy to adjust temperature set point and defrost frequency.
- Removable installation board makes it easy to access condenser coil for cleaning and service.
- These units use HYDRO-CARBON R290 refrigerant, which is environmentally friendly and more efficient than R134a/R404a refrigerant.
- Leveling feet or casters available.

## **Glass Swinging Door Merchandisers EGDM Series**

|             | EGDM-29R- | HC      | EDGM-45R-HC                  |                    | EGDM-60R-HC |      |          |            |
|-------------|-----------|---------|------------------------------|--------------------|-------------|------|----------|------------|
| MODEL       | DOORS     | SHELVES | DIMENSIONS - WxDxH<br>inches | CAPACITY<br>cu.ft. | HP          | AMPS | VOLTAGE  | PLUG TYPE  |
| EGDM-29R-HC | 2         | 8       | 48 x 25 3/5 x 80 3/8         | 29                 | 1/4+        | 4.8  | 115/60/1 | NEMA 5-15P |
| EDGM-45R-HC | 2         | 8       | 53 1/8 x 31 7/8 x 79 3/8     | 45                 | 1/4+        | 4.3  | 115/60/1 | NEMA 5-15P |
| EGDM-60R-HC | 1         | 12      | 78 3/8 x 30 x 80 3/8         | 53                 | 3/4         | 10.7 | 115/60/1 | NEMA 5-15P |