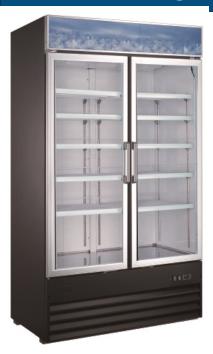

- Exterior: Coated steel. Black or White. Interior: Attractive aluminum liner with stainless steel floor.
- Self-Closing double pane glass doors with positive seal.
- Refrigeration system maintains temperatures between 33°F and 41°F.
- Shelves: Adjustable heavy-duty PVC coated.
- LED interior lighting.

- Electronic control system makes it easy to adjust temperature set point and defrost frequency.
- Removable installation board makes it easy to access condenser coil for cleaning and service.
- These units use HYDRO-CARBON R290 refrigerant, which is environmentally friendly and more efficient than R134a/R404a refrigerant.
- Leveling feet or casters available.

## **Glass Swinging Door Merchandisers EGDM Series**

|             | EGDM-29R- | HC      | EDGM-45R-HC                  |                    | EGDM-60R-HC |      |          |            |
|-------------|-----------|---------|------------------------------|--------------------|-------------|------|----------|------------|
| MODEL       | DOORS     | SHELVES | DIMENSIONS - WxDxH<br>inches | CAPACITY<br>cu.ft. | HP          | AMPS | VOLTAGE  | PLUG TYPE  |
| EGDM-29R-HC | 2         | 8       | 48 x 25 3/5 x 80 3/8         | 29                 | 1/4+        | 4.8  | 115/60/1 | NEMA 5-15P |
| EDGM-45R-HC | 2         | 8       | 53 1/8 x 31 7/8 x 79 3/8     | 45                 | 1/4+        | 4.3  | 115/60/1 | NEMA 5-15P |
| EGDM-60R-HC | 1         | 12      | 78 3/8 x 30 x 80 3/8         | 53                 | 3/4         | 10.7 | 115/60/1 | NEMA 5-15P |