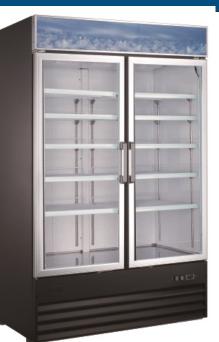

- Exterior: Coated steel. Black or White. Interior: Attractive aluminum liner with stainless steel floor.
- Self-Closing double pane glass doors with positive seal.
- Refrigeration system maintains temperatures between 33°F and 41°F.
- Shelves: Adjustable heavy-duty PVC coated.
- LED interior lighting.

- Electronic control system makes it easy to adjust temperature set point and defrost frequency.
- Removable installation board makes it easy to access condenser coil for cleaning and service.
- These units use HYDRO-CARBON R290 refrigerant, which is environmentally friendly and more efficient than R134a/R404a refrigerant.
- Leveling feet or casters available.

## **Glass Swinging Door Merchandisers EGDM Series**

|             | EGDM-29R- | HC      | EDGM-45R-HC                  |                    | EGDM-60R-HC |      |          |            |
|-------------|-----------|---------|------------------------------|--------------------|-------------|------|----------|------------|
| MODEL       | DOORS     | SHELVES | DIMENSIONS - WxDxH<br>inches | CAPACITY<br>cu.ft. | HP          | AMPS | VOLTAGE  | PLUG TYPE  |
| EGDM-29R-HC | 2         | 8       | 48 x 25 3/5 x 80 3/8         | 29                 | 1/4+        | 4.8  | 115/60/1 | NEMA 5-15P |
| EDGM-45R-HC | 2         | 8       | 53 1/8 x 31 7/8 x 79 3/8     | 45                 | 1/4+        | 4.3  | 115/60/1 | NEMA 5-15P |
| EGDM-60R-HC | 1         | 12      | 78 3/8 x 30 x 80 3/8         | 53                 | 3/4         | 10.7 | 115/60/1 | NEMA 5-15P |