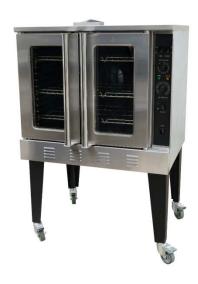

## Gas Convection Oven

Model: EGCO-613

☐ EGCO-613 Gas convection oven

## STANDARD FEATURES

- Stainless steel front, galvanized sides with robust support
- Direct fired gas inshot burner(3), each 18,000 BTU/hr
- Temperature adjustable from 167° F to 563° F
- ➤ Porcelainized interior, easy to clean
- ➤ Dual pane thermal glass windows
- ▶60-minute electric timer with bell
- ▶½ hp fan motor with dual-speed control
- ➤ Removable 13-position rack guides
- ▶4 heavy duty chrome plated racks
- ➤ Cooling down function
- ➤ Interior chamber light
- Double stacking options to optimize kitchen space
- ➤ Automatic ignition system for gas safety operation
- Micro switch for complete shut off once door is opened
- ▶3/4" NPT rear gas connection