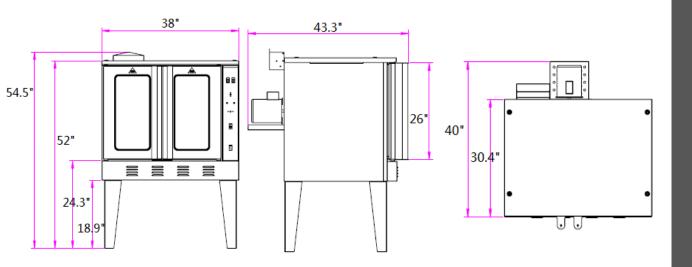

| Model    | Description         | Total Input<br>BTU/HR | Packing<br>Size(IN) | N/W $(LB)$ | G/W<br>(LB) |
|----------|---------------------|-----------------------|---------------------|------------|-------------|
| EGCO-613 | Gas Convection Oven | 54,000                | 46x42x42            | 408        | 606         |